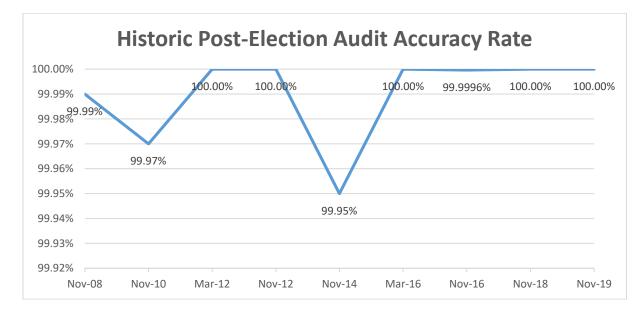

Eric Corbin



|                     | Official<br>Results | Audit<br>Results | Difference       | Explanation |
|---------------------|---------------------|------------------|------------------|-------------|
| James Hahn          | 402                 | 402              | 0                |             |
| Ray Murray          | 374                 | 374              | 0                |             |
| Lynda C. O'Connor   | 520                 | 520              | 0                |             |
| Julie Shaffer       | 541                 | 541              | 0                |             |
| Under-voted contest | 259                 | 259              | 0                |             |
| Total               | 2,096               | 2,096            | Accuracy<br>Rate | 100%        |